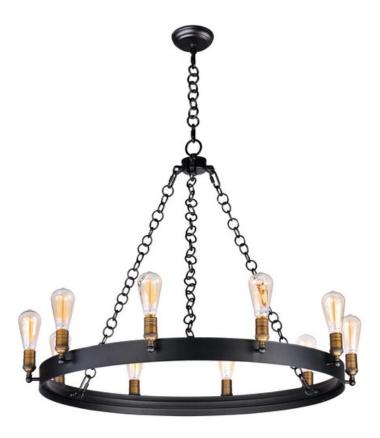

# **PRODUCT DESCRIPTION**

As stately as its name, these heavy weight rings finished in Black support cast Natural Aged Brass sockets. Handmade round ring chain is used that adds to the authenticity of this antique reproduction.

#### **FINISHES OPTION**

Black / Natural Aged Brass (BKNAB)

# MATERIAL

Steel, Brass