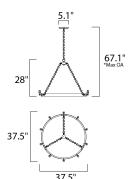

\*max overall height

#### **MEASUREMENTS**

DIMENSION : 37.5" L x 37.5" W x 28" H

HANGING WEIGHT : 11.8 lb